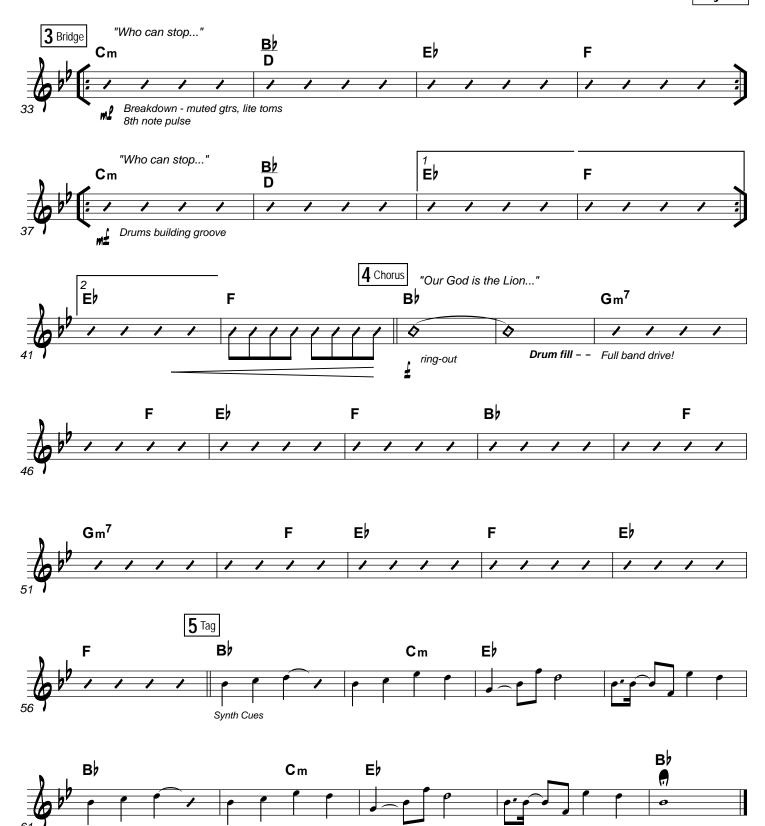

## The Lion And The Lamb

(based on the recording from the Big Daddy Weave album "Beautiful Offering") www.praisecharts.com/27480

Leeland Mooring, Brenton Brown, and Brian Johnson

Arr. by Dustin Loehrs and Dan Galbraith Orch. by Dan Galbraith