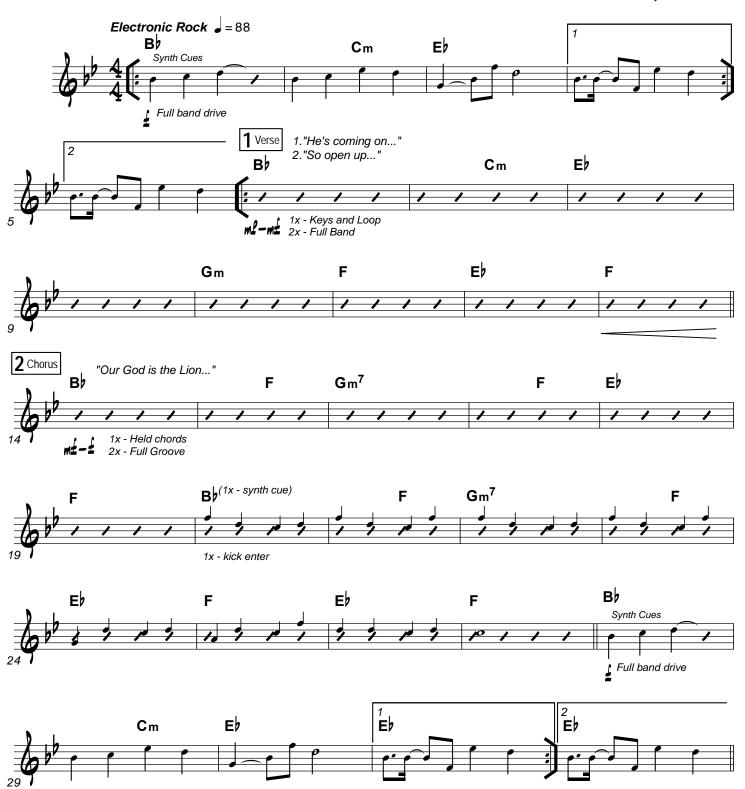

## The Lion And The Lamb

(based on the recording from the Big Daddy Weave album "Beautiful Offering") www.praisecharts.com/27480

Leeland Mooring, Brenton Brown, and Brian Johnson

Arr. by Dustin Loehrs and Dan Galbraith Orch. by Dan Galbraith