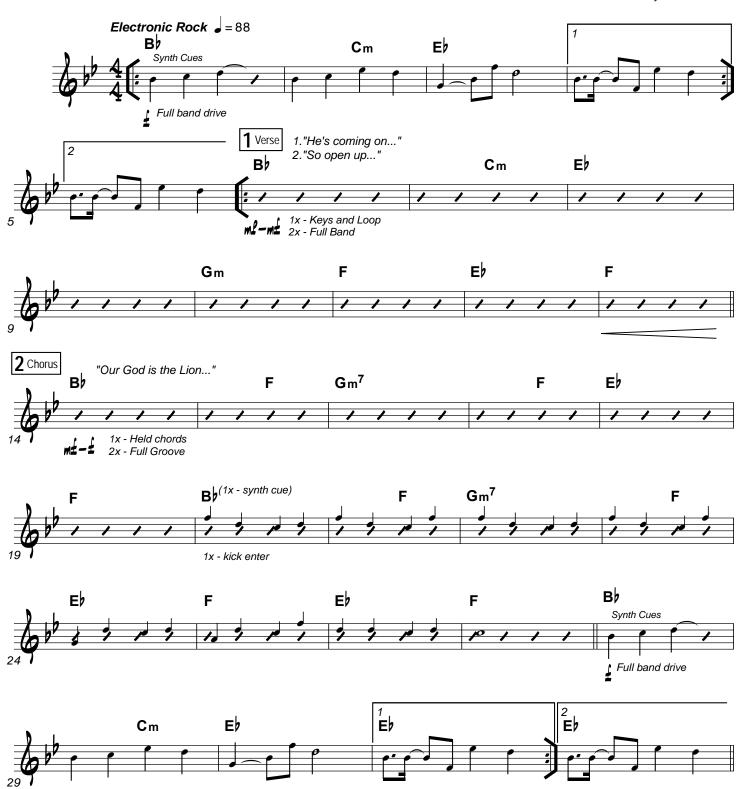

### The Lion And The Lamb

(based on the recording from the Big Daddy Weave album "Beautiful Offering") www.praisecharts.com/27480

Leeland Mooring, Brenton Brown, and Brian Johnson

Arr. by Dustin Loehrs and Dan Galbraith Orch. by Dan Galbraith