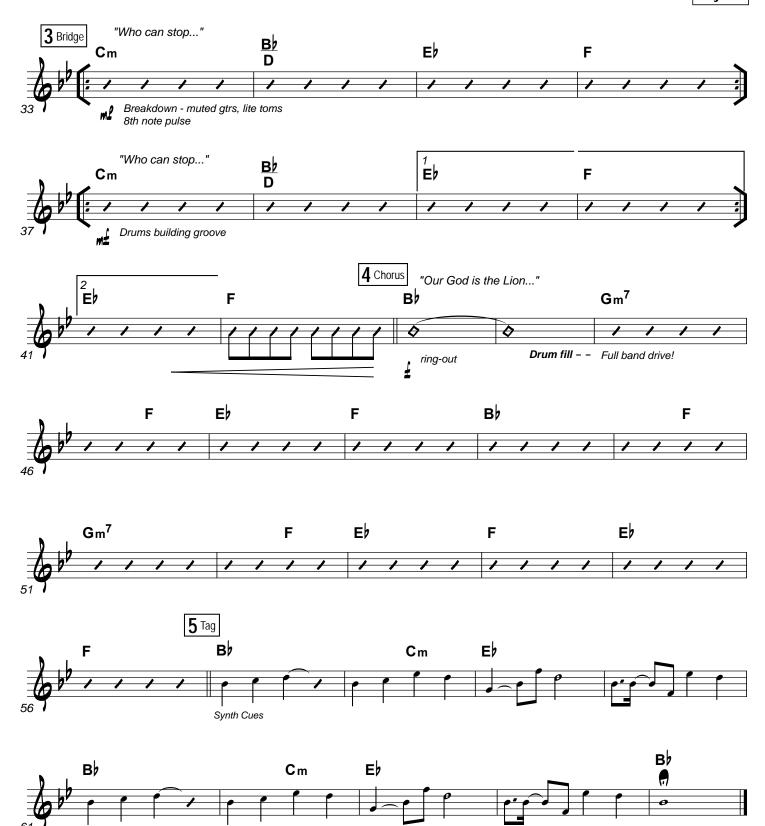

### The Lion And The Lamb

(based on the recording from the Big Daddy Weave album "Beautiful Offering") www.praisecharts.com/27480

Leeland Mooring, Brenton Brown, and Brian Johnson

Arr. by Dustin Loehrs and Dan Galbraith Orch. by Dan Galbraith