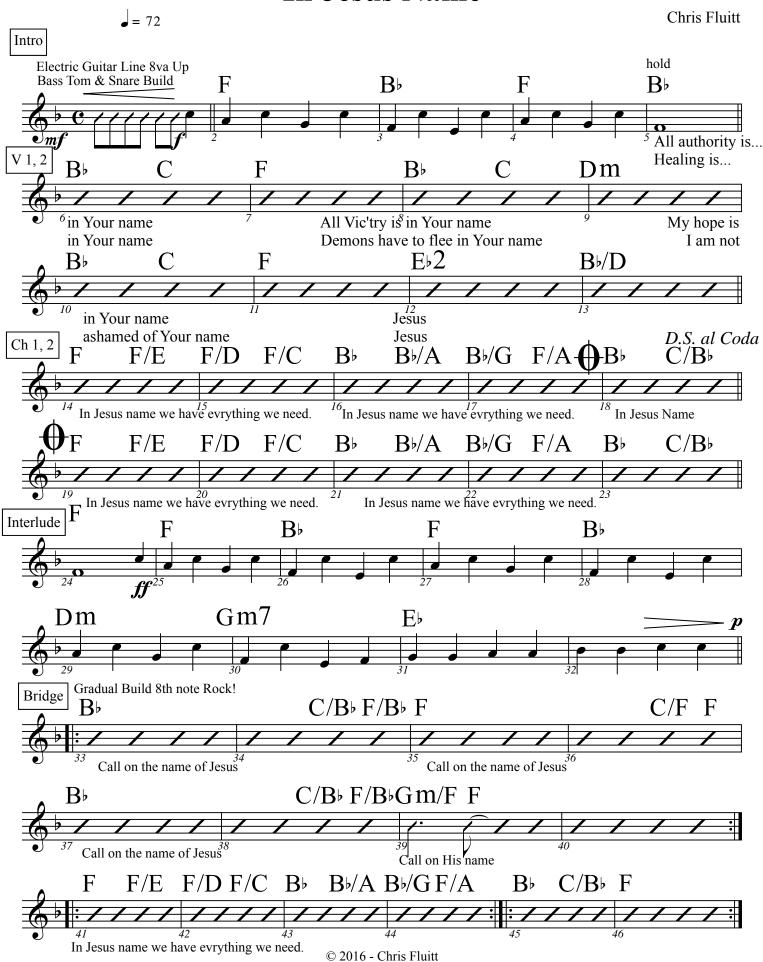

lt Arrangement]

Revelation Song

**INTRO** D, Am, C, G (x2)VERSE 1 D Am Worthy is the, Lamb who was slain Holy, Holy, is He Am Sing a new song, to him who sits on C Heaven's mercy seat (x2)CHORUS D Holy, Holy, Holy Is the Lord God Almighty Who was, and is, and is to come With all creation I sing Am Praise to the King of Kings You are my everything G Am, C, G D And I will adore You... VERSE 2 D Am Clothed in rainbows, of living color Flashes of lightning, rolls of thunder Blessing and honor, strength and glory and power be To You the only wise King

#### Revelation Song -

#### CHORUS

#### VERSE 3

```
Filled with wonder, awestruck wonder

C G

At the mention of your name

D

Jesus your name is power

Am

Breath, and living water

C G

Such a marvellous mystery...
```

### In Jesus Name



#### **Moving Forward**

6/4 Time

Verse 1 Em7 You have brought me to What a moment Em7 I have found in You Such a freedom Em7 And You're the Healer Who makes all things new D/F# Em9 Yeah, yeah, yeah... Α Em7 (GMaj7/B) Double Chorus Chorus I'm not going back, I'm moving ahead Be aware of **Em7** (Dm6/F) A/C# Double Chorus Changes! Here to declare to You my past is over Em9 Α In You, all things are made new F#m9 Surrendered my life to Christ F#m E I'm moving, moving forward Verse 2 Em7 You have risen with all power in Your hands Em7 You have given me a second chance Em7 D/F# Α hallelujah! Yeah, yeah, yeah, oh! Hallelujah, D/F# Gmaj7 Α yeah, yeah, oh, oh, oh! Yeah. **Bridge** D You make all things new, yes F#m You make all things new A A/E A A/E D/AD

follow You forward!

And I

will