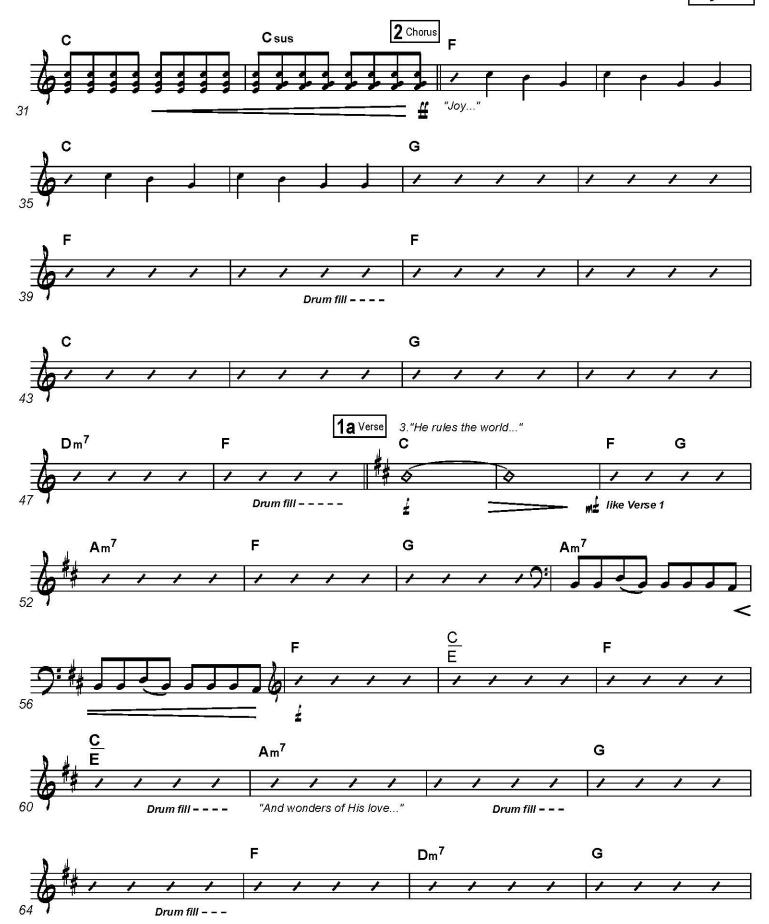

Key: C-D

## Joy To The World (Unspeakable Joy)

(based on the recording from the Chris Tomlin album "Glory in the Highest")
www.praisecharts.com/9281

Isaac Watts, G.F. Handel, Chris Tomlin, Ed Cash, and Matt Gilder