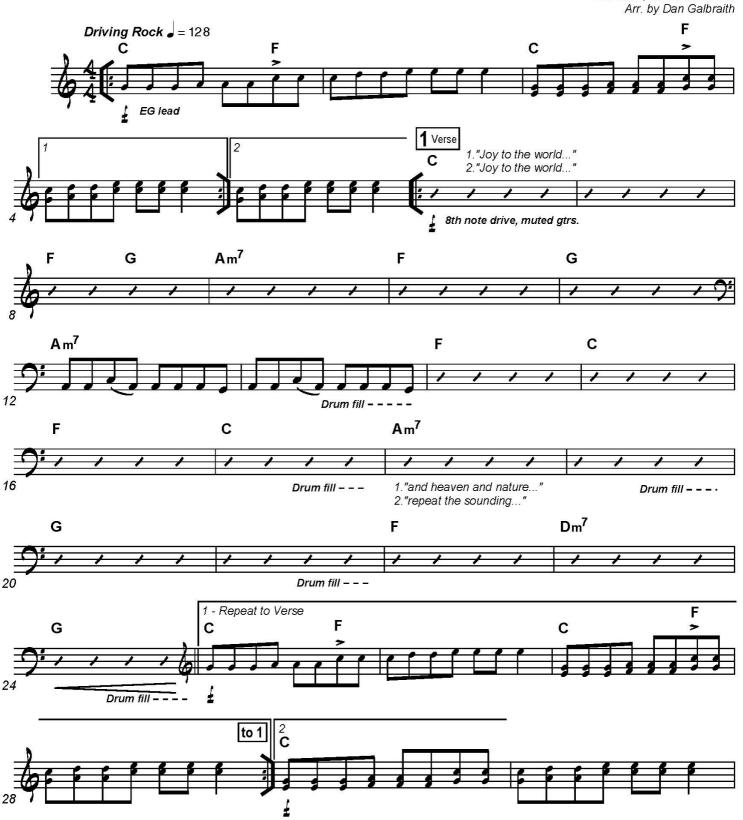

Key: C-D

## Joy To The World (Unspeakable Joy)

(based on the recording from the Chris Tomlin album "Glory in the Highest")
www.praisecharts.com/9281

Isaac Watts, G.F. Handel, Chris Tomlin, Ed Cash, and Matt Gilder