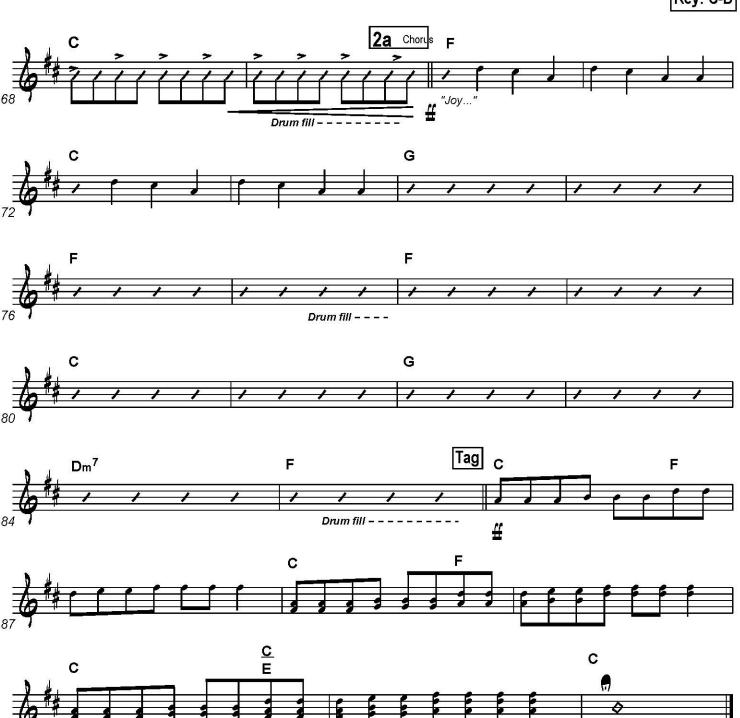

Key: C-D

## Joy To The World (Unspeakable Joy)

(based on the recording from the Chris Tomlin album "Glory in the Highest")
www.praisecharts.com/9281

Isaac Watts, G.F. Handel, Chris Tomlin, Ed Cash, and Matt Gilder