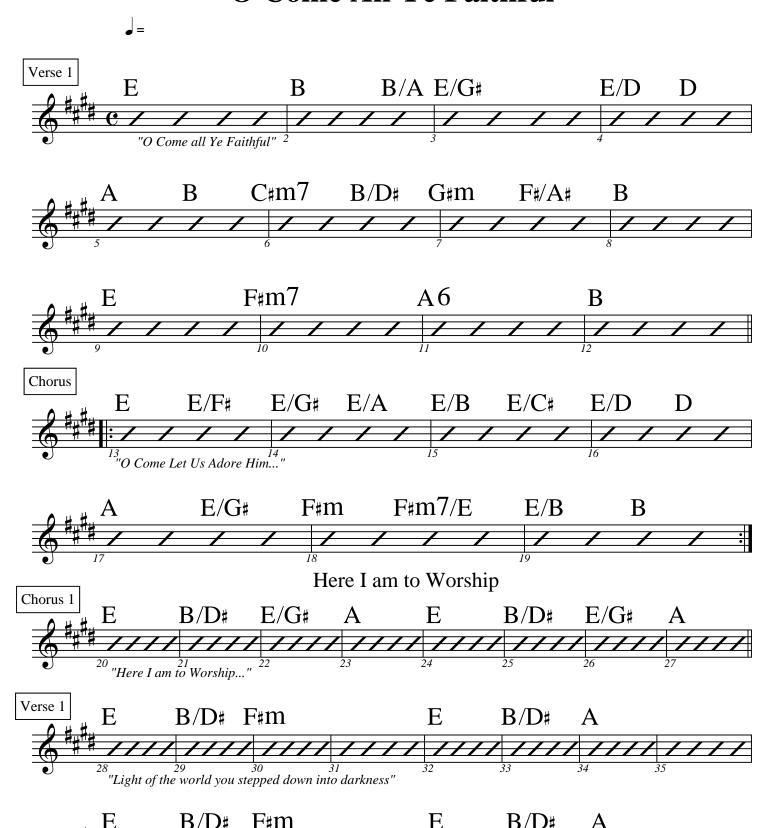

nect With other believers  >Connect people to the love of Jesus #1 New Life Students #2 Connect Group |
| Post Service |                                                                                                                                                                                                           |
| 10:00        | Post-Service Music From Playlist on Computer                                                                                                                                                              |

Key: C-D

## Joy To The World (Unspeakable Joy)

(based on the recording from the Chris Tomlin album "Glory in the Highest")
www.praisecharts.com/9281

Isaac Watts, G.F. Handel, Chris Tomlin, Ed Cash, and Matt Gilder







#### O Come All Ye Faithful



#### O Come all Ye Faithful, Here I am to Worship



#### O come o come Emmanuel

**Matt Maher (Advent of Christmas Album)** 

I V1 C ½I V2 C B B C B Tag

Intro: C#m / B / | A / / / C#m / B / | A / / / В Α C#m В Α Verse 1 And ransom captive Isra-el O come, O come, Emmanu-el F#m Ε В E/G# That mourns in lonely exile here Until the Son of God appear Chorus В Е Rejoice, rejoice F#m E/G# A C#m B A (half Intro) C#m B A Emm--anu--el shall come to thee, O Isra-el Verse 2 C#m В Α C#m O come, Thou wisdom from on high Who orderest all things mighti-ly Ε В F#m E/G# To us the path of knowledge show And teach us in her ways to go Chorus В Е Rejoice, rejoice F#m E/G# A C#m Emm--anu--el shall come to thee, O Isra-el C#m Shall come to thee, O Isra-el C#m Bridge Rejoice, again, I say, rejoice X2B / E/G# /