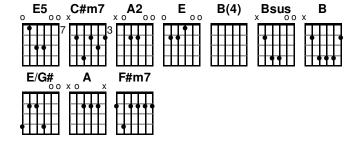

## In Jesus Name (God Of Possible)

www.praisecharts.com/78010 Katy Nichole Key: Gb · Capo: 2 (E) · Tempo: 72 · Time: 4/4 Page 1 of 2

Intro

E5 / / /

Verse 1

C#m7 A2
I speak the name of Jesus over you

Ε

In your hurting, in your sorrow

B(4)

I will ask my God to move

C#m7 A2 I speak the name 'cause its all that I can do

Ε

In desper - ation, I'll seek heaven

B(4)

And pray this for you

Chorus

C#m7

I pray for your healing

**A2** 

That circumstances would change

Ε

I pray that the fear inside would flee

Bsus B

In Jesus name

C#m7

I pray that a breakthrough

**A2** 

Would happen to - day

E

I pray mira - cles over your life

Bsus

In Jesus name

Bsus

Ev'ry promise He is faithful to keep

C#m7 A

I speak the name no grave could ever hold

Ε

He is greater, He is stronger

Bsus

He's the God of possible

Chorus

**Transition 2** 

B C#m7 A

In Jesus name

<u>Bridge</u>

F#m7 A2

Come be - lieve it, come re - ceive it

Е