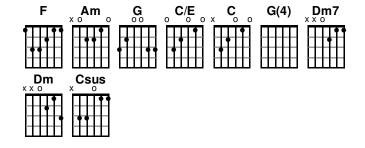

#### Intro

F / / Am | G / / / | C/E / / / | Am / G /

#### Verse 1

C F C
A thousand generations falling down in worship
Am G(4) F
To sing the song of ages to the Lamb

And all who've gone before us

And all who will be - lieve

Am G F

Will sing the song of ages to the Lamb

### **Pre-Chorus**

Your name is the high - est

G

Your name is the greatest

Am

F

Your name stands above them all

F

Am

All throngs and domin - ions

All thrones and domin - ions

G

All pow'rs and positions

Am Dm7
Your name stands above them all

#### Chorus 1

And the angels cry, ho - ly

C/E Am

All creation cries, Ho - ly

Dm G

You are lifted high, ho - ly

C Csus C

Holy for - ever

#### Verse 2

C
If you've been forgiven
FCAnd if you've been re - deemed
AMGFSing the song for - ever to the Lamb
CIf you walk in freedom

F C
And if you bear His name

Am G F
Sing the song for - ever to the Lamb

Am G F
We'll sing the song for - ever and a - men

#### **Chorus 2**

F Am G

And the angels cry, ho - ly

C/E Am

All creation cries, Ho - ly

Dm G

You are lifted high, ho - ly

C Csus C

Holy for - ever

C/E F Am G

Hear your peo - ple sing, ho - ly

C/E Am

To the King of Kings, ho - ly

Dm G

You will always be, ho - ly

C Csus C

Holy for - ever

#### Tag

You will always be, ho - ly

C Csus C

Holy for - ever

© 2022 Be Essential Songs, Simply Global, Phil Wickham Music, My Magnolia Music (Admin by Essential Music Publishing) Brian & Jenn Johnson Music, Bethel Music Publishing (Admin by Bethel Music Publishing) S.D.G. Publishing, Capitol CMG Paragon (Admin by Capitol CMG Publishing). CCLI Song No. 7201044. Unauthorized distribution is prohibited.